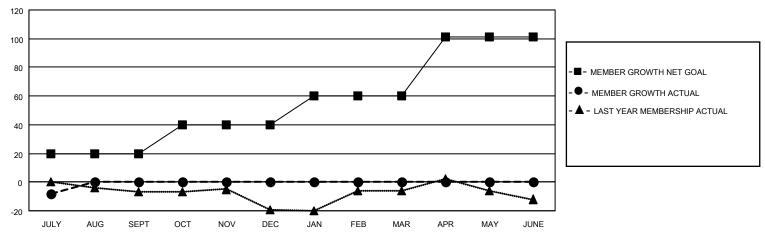

#### GOALS AND ACTUAL MEMBERS CUMULATIVE

| DROPPED CLUBS: 0 |    | 2 CLUBS OF 37 ADDED 1 OR<br>MORE NEW MEMBERS | GENDER DISTRIBUTION            |                           |  |
|------------------|----|----------------------------------------------|--------------------------------|---------------------------|--|
|                  |    | NORE NEW MEMBERS                             | MALE                           | 808 (71.38%)              |  |
| DDODDED MEMBERS  |    |                                              | FEMALE<br>NON BINARY           | 324 (28.62%)<br>0 (0.00%) |  |
| DROPPED MEMBERS  |    |                                              | PREFER NOT TO ANSWER 0 (0.00%) |                           |  |
| DECEASED         | 2  |                                              | THE ENTITY TO A HOWER          | 0 (0.0070)                |  |
| CLUB CANCELLED   | 0  | CLICK HERE FOR CUMULATIVE                    | TOTAL FAMILY UNIT MEMBERS      | 236                       |  |
| OTHER            | 8  | MEMBERSHIP DATA                              |                                |                           |  |
| TOTAL            | 10 |                                              | FAMILY MEMBERS PAYING HAI      | LF DUES 125               |  |
|                  |    |                                              |                                |                           |  |